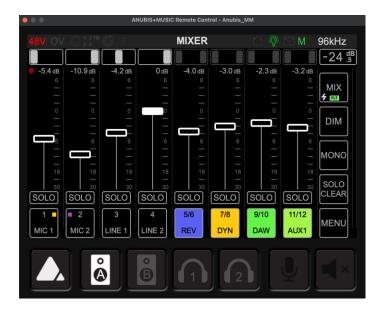

## Launch and operate

Once the Remote Control and Firmware have been updated the Remote control can be launched from the MAD, VAD, ANEMAN or MT Discovery context menu (right click on Anubis Icon)

**Music Mission Remote Control** 