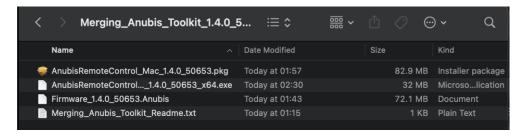

#### Download the Anubis Toolkit

https://www.merging.com/support/downloads#current-anubis-downloads

Once downloaded extract the zip content

#### **Toolkit content**

macOS Remote Control application

AnubisRemoteControl\_Mac\_<Build number>.pkg

Windows OS Remote Control application

• AnubisRemoteControl\_Win\_\_<Build number>\_x64.exe

**MERGING+ANUBIS Firmware** 

Firmware <Build number>.Anubis