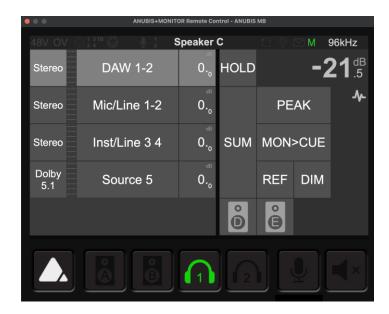

ion to function it is mandatory that you update the MERGING+ANUBIS firmware to the same build version.

The Remote Control should be installed on the same system where either; MAD (Windows), VAD (Mac), ANEMAN or MTDiscovery are installed and where the MERGING+ANUBIS RAVENNA/AES67 port is connected too (directly or via a network switch).

We recommend to update the firmware through the Anubis Maintenance Page (from MAD, VAD, ANEMAN or MTDiscovery)

Note: Google Chrome is the recommended browser for firmware updates.

## Launch and operate

Once the Remote Control and Firmware have been updated the Remote control can be launched from the MAD, VAD, ANEMAN or MT Discovery context menu (right click on Anubis Icon)



**Music Mission Remote Control** 





## **Monitor Mission Remote Control**





#### **MERGING+ANUBIS WEBSITE**

https://www.merging.com/products/interfaces/merging+anubis

#### **MERGING+ANUBIS ONLINE DATABASE**

https://merging.atlassian.net/wiki/spaces/PUBLICDOC/pages/4818696/MERGING+ANUBIS

#### **MERGING+ANUBIS FAQ**

https://merging.atlassian.net/wiki/spaces/PUBLICDOC/pages/4818526/Anubis+FAQ.

#### **MERGING+ANUBIS USE CASES**

https://merging.atlassian.net/wiki/spaces/PUBLICDOC/pages/4818957/Anubis+Use+Cases.