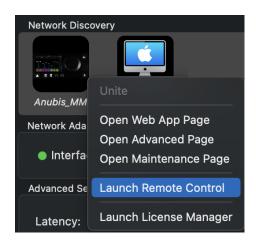

## Launch and operate

Once the Remote Control and Firmware have been updated the Remote control can be launched from the MAD, VAD, ANEMAN or MT Discovery context menu (right click on Anubis Icon)

**Music Mission Remote Control** 